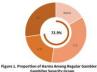

| Illusions of                                                               |                                                       | problems over                                                         |  |



### Prevention Paradox

The **Prevention Paradox** is a lens with which to explore the distribution of the impacts of gambling in the population.

Researchers analyzed the relative prevalence of gambling harms among groups with different levels of gambling severity.

Prevention Paradox was supported in Massachusetts with approximately 70% of all harms arising from the lower severity groups.



While almost all the individuals in the highest severity group

reported one or more harms, any individual reporting one or mo harms was far more likely to be in a lower severity group.

11

Driving forces behind the advancement and stagnation of RG

Policy, Legislation, Research and Advocacy

|    | Indian Gaming Regulatory Act