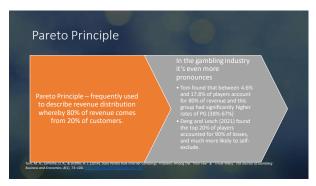

| Illusions of                                                               |                                                       | problems over                                                         |  |



### Prevention Paradox

The **Prevention Paradox** is a lens with which to explore the distribution of the impacts of gambling in the population.

Researchers analyzed the relative prevalence of gambling harms among groups with different levels of gambling severity.

Prevention Paradox was supported in Massachusetts with approximately 70% of all harms arising from the lower severity groups.



While almost all the individuals in the highest severity group

reported one or more harms, any individual reporting one or mo harms was far more likely to be in a lower severity group.

11

Driving forces behind the advancement and stagnation of RG

Policy, Legislation, Research and Advocacy

|    | Indian Gaming Regulatory Act